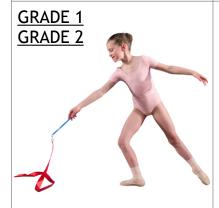

ROSA CANDY PINK BLOCH RAD LEOTARD & WAIST ELASTIC BLACK CHARACTER SKIRT WITH PASTEL RIBBONS

PINK DANSOFT LEATHER BALLET SHOES WITH ELASTIC BLACK LOW HEEL CHARACTER SHOES FLESH PINK BALLET TIGHTS

PROPS - GRADE 1 - LONG RIBBON ON STICK & WATERING CAN