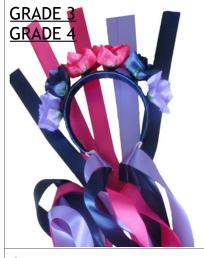

ROSA BERRY BLOCH RAD LEOTARD & WAIST ELASTIC BLACK CHARACTER SKIRT WITH MATCHING RIBBONS

PINK DANSOFT LEATHER BALLET SHOES WITH ELASTIC BLACK CUBAN HEEL CHARACTER SHOES FLESH PINK BALLET TIGHTS

PROPS - GRADE 3 - HEAD GARLAND

PROPS - GRADE 4 - TAMBOURINE

**GRADE 5** 

ROSA TEAL BLOCH RAD LEOTARD & WAIST ELASTIC BLACK CHARACTER SKIRT WITH MATCHING RIBBONS

PINK SPILT SOLE LEATHER BALLET SHOES WITH ELASTIC BLACK CUBAN HEEL CHARACTER SHOES