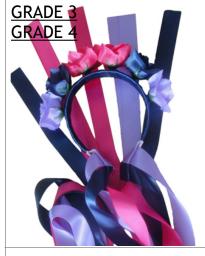

PINK DANSOFT LEATHER BALLET SHOES WITH ELASTIC BLACK CUBAN HEEL CHARACTER SHOES FLESH PINK BALLET TIGHTS

PROPS - GRADE 3 - HEAD GARLAND

PROPS - GRADE 4 - TAMBOURINE

**GRADE 5** 

ROSA TEAL BLOCH RAD LEOTARD & WAIST ELASTIC BLACK CHARACTER SKIRT WITH MATCHING RIBBONS