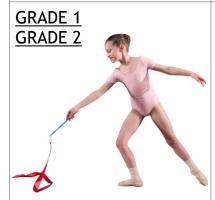

BLACK CHARACTER SKIRT WITH PASTEL RIBBONS

PINK DANSOFT LEATHER BALLET SHOES WITH ELASTIC BLACK LOW HEEL CHARACTER SHOES FLESH PINK BALLET TIGHTS

PROPS - GRADE 1 - LONG RIBBON ON STICK & WATERING CAN

ROSA BERRY BLOCH RAD LEOTARD & WAIST ELASTIC BLACK CHARACTER SKIRT WITH MATCHING RIBBONS